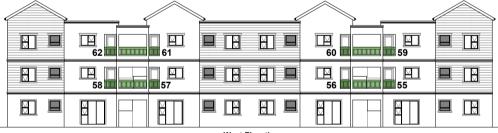

# Broadstone Estate - Phase 1 - Block 6 + Floor Layouts 51 + 52 + 53 + 54 + 55 + 56 + 57 + 58 + 59 + 60 + 61 + 62 Rev01 060624

UNIT 55 UNIT 56 UNIT 57 UNIT 58 UNIT TYPE D2 UNIT TYPE C2 UNIT TYPE C2 UNIT TYPE D2 First Floor Layout

BROADSTONE ESTATE ON ERF 37665 MILNERTON

APARTMENT BLOCK 6 Units 51; 52; 53; 54; 55; 56; 57; 58; 59; 60; 61; 62

Rev: Dwg. Size 05/06/2024 00 A4