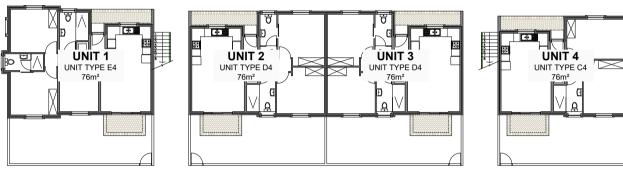

# Broadstone Estate - Phase 1 - Block 1 + Floor Layouts 1 + 2 + 3 + 4 + 5 + 6 + 7 + 8 Rev01 060624

First Floor Plan

**Ground Floor Plan** 

**East Elevation** 

# Unit No.

Purchaser Signature 1

Purchaser Signature 2

Purchaser Signature 3

**West Elevation** 