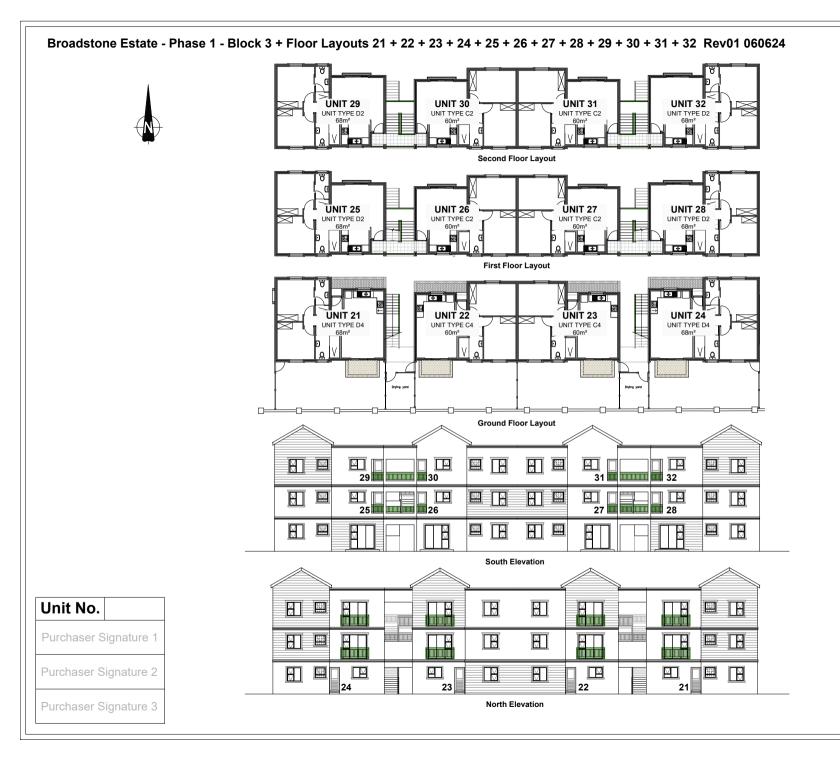

BROADSTONE ESTATE ON ERF 37665 MILNERTON

APARTMENT BLOCK 3 Units 21; 22; 23; 24; 25; 26; 27; 28; 29; 30; 31; 32

Rev: Dwg. Size 05/06/2024 00 A4

EXTERNAL FINISHING NOTES: