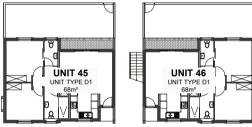

# Broadstone Estate - Phase 1 - Block 5 + Floor Layouts 45 + 46 + 47 + 48 + 49 + 50 Rev01 060624

First Floor Layout

**Ground Floor Layout** 

North Elevation

Project:

BROADSTONE ESTATE ON ERF 37665 MILNERTON

APARTMENT BLOCK 5 Units 45; 46; 47; 48; 49; 50

 Dwg. Size
 Rev: Dwg. Size

 05/06/2024
 00
 A4