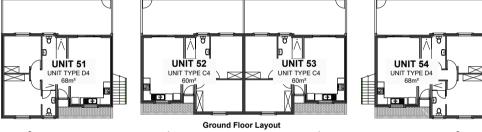

BROADSTONE ESTATE ON ERF 37665 MILNERTON

APARTMENT BLOCK 6 Units 51; 52; 53; 54; 55; 56; 57; 58; 59; 60; 61; 62

Rev: Dwg. Size 05/06/2024 00 A4