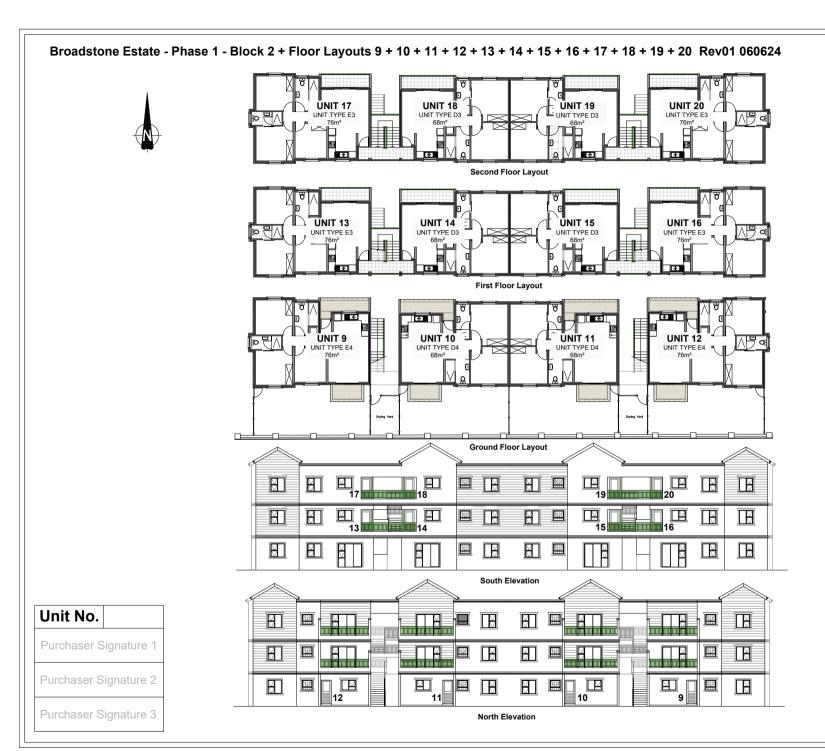

BROADSTONE ESTATE ON ERF 37665 MILNERTON

APARTMENT BLOCK 2 Units 9; 10; 11; 12; 13; 14; 15; 16; 17; 18; 19; 20

Dwg. Size Rev: Dwg. Size 05/06/2024 00 A4

EXTERNAL FINISHING NOTES: