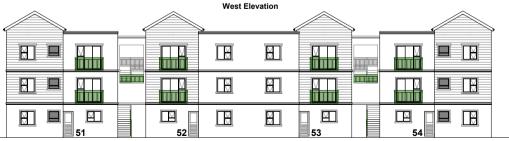

BROADSTONE ESTATE ON ERF 37665 MILNERTON

APARTMENT BLOCK 6 Units 51; 52; 53; 54; 55; 56; 57; 58; 59; 60; 61; 62

Rev: Dwg. Size 05/06/2024 00 A4

# West Elevation

 $\nabla$   $\square$ 

63

 $\square$ 