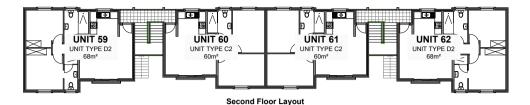

# Broadstone Estate - Phase 1 - Block 6 + Floor Layouts 51 + 52 + 53 + 54 + 55 + 56 + 57 + 58 + 59 + 60 + 61 + 62 Rev01 060624

UNIT 55 UNIT 56 UNIT 57 UNIT 58 UNIT TYPE D2 UNIT TYPE C2 UNIT TYPE C2 UNIT TYPE D2 First Floor Layout