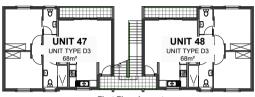

# Broadstone Estate - Phase 1 - Block 5 + Floor Layouts 45 + 46 + 47 + 48 + 49 + 50 Rev01 060624

First Floor Layout

**Ground Floor Layout** 

North Elevation

Project:

BROADSTONE ESTATE ON ERF 37665 MILNERTON

APARTMENT BLOCK 5 Units 45; 46; 47; 48; 49; 50

 Dwg. Size
 Rev: Dwg. Size

 05/06/2024
 00
 A4