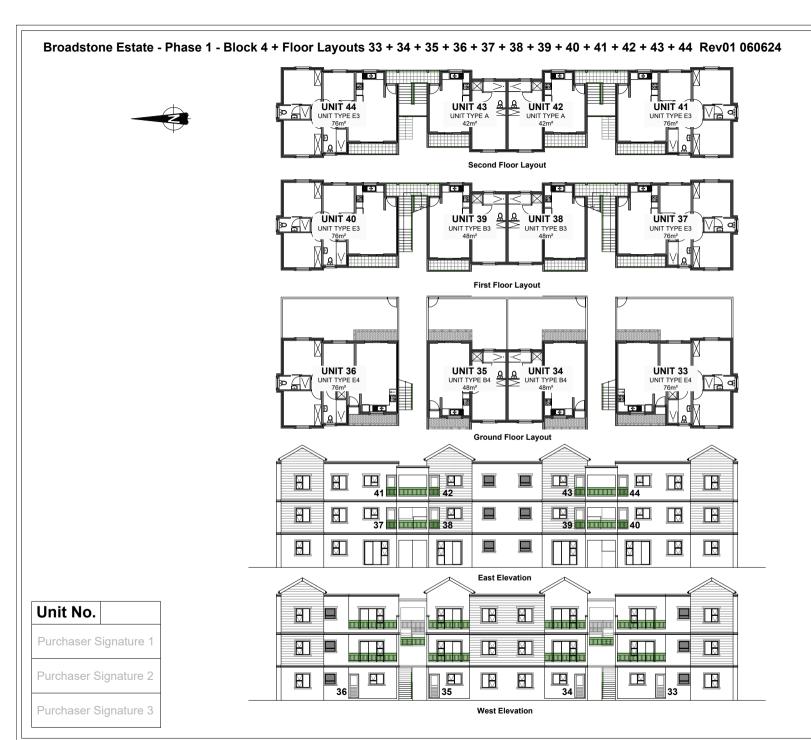

BROADSTONE ESTATE ON ERF 37665 MILNERTON

APARTMENT BLOCK 4 Units 33; 34; 35; 36; 37; 38; 39; 40; 41; 42; 43; 44

05/06/2024 00 A4