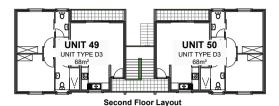

# Broadstone Estate - Phase 1 - Block 5 + Floor Layouts 45 + 46 + 47 + 48 + 49 + 50 Rev01 060624

First Floor Layout

**Ground Floor Layout** 

North Elevation

Project:

BROADSTONE ESTATE ON ERF 37665 MILNERTON

APARTMENT BLOCK 5 Units 45; 46; 47; 48; 49; 50

 Dwg. Size
 Rev: Dwg. Size

 05/06/2024
 00
 A4