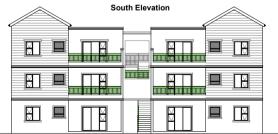

# Broadstone Estate - Phase 1 - Block 5 + Floor Layouts 45 + 46 + 47 + 48 + 49 + 50 Rev01 060624

First Floor Layout

**Ground Floor Layout** 

North Elevation

Project:

BROADSTONE ESTATE ON ERF 37665 MILNERTON

APARTMENT BLOCK 5 Units 45; 46; 47; 48; 49; 50

 Dwg. Size
 Rev: Dwg. Size

 05/06/2024
 00
 A4