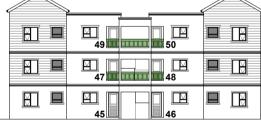

# Broadstone Estate - Phase 1 - Block 5 + Floor Layouts 45 + 46 + 47 + 48 + 49 + 50 Rev01 060624

First Floor Layout

**Ground Floor Layout** 

North Elevation

Project:

BROADSTONE ESTATE ON ERF 37665 MILNERTON

APARTMENT BLOCK 5 Units 45; 46; 47; 48; 49; 50

 Dwg. Size
 Rev: Dwg. Size

 05/06/2024
 00
 A4